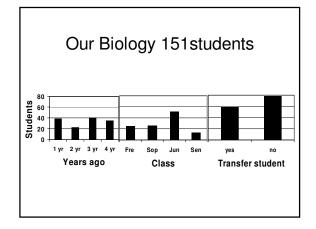

Using laboratory investigations of controversial topics to improve student learning and attitudes

Jeffery Bell, Kristopher Blee, Gordon Wolfe

CSU Chico, Department of Biological Sciences

## Biology 151 The old DNA lab

Characterization of DNA





















|            | Select the apropriate per                | iod of time:                                 |         | Sequence            | e sourc |
|------------|------------------------------------------|----------------------------------------------|---------|---------------------|---------|
|            | 2005 (January                            | y – June) 📫                                  | Classes |                     |         |
| 07/12/2005 | Philip Drummond                          | Western Carolina Unive                       | ersity  | Cullowhee, NC       | VIEW    |
| 07/12/2005 | Sharon Lee-Bond                          | Northampton Commun<br>College                | ity     | Bethlehem,<br>PA    | VIEW    |
| 07/12/2005 | Claire Vollmar