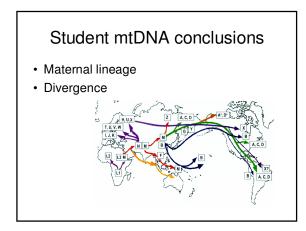

---|-----|-----|-----|-----|-----|--|--|--|--|
|                  | Nucleotide at position |     |     |     |     |     |     |  |  |  |  |
| Haplotype        | 223                    | 224 | 230 | 249 | 264 | 270 | 278 |  |  |  |  |
| Н                | С                      | Т   | Α   | Т   | С   | С   | С   |  |  |  |  |
| К                | С                      | С   | Α   | Т   | С   | С   | С   |  |  |  |  |
| U5               | С                      | Т   | Α   | Т   | С   | Т   | С   |  |  |  |  |
| Х                | Т                      | Т   | Α   | Т   | С   | С   | Т   |  |  |  |  |
| mt-Eve           | Т                      | Т   | G   | Т   | С   | С   | Y   |  |  |  |  |
| Student          |                        |     |     |     |     |     |     |  |  |  |  |









## Lessons Learned

- If they don't do it, they won't learn it
- The more it's about them they better they learn
- They like high tech
- · Controversial topics didn't seem to matter



.