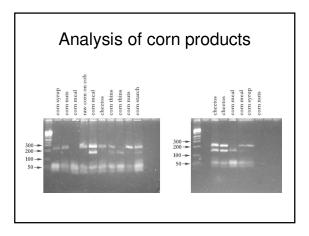

| 01Be | 11 <mark>T</mark> AC <mark>G</mark> GTACCATAAATACTTGACCAC |
|------|-----------------------------------------------------------|
| 0181 | ee <mark>c</mark> ac <mark>g</mark> gtaccataaatacttgaccac |
| A    | TAC <mark>G</mark> GTACCATAAATACTTGACCAC                  |
| D11  | <b>C</b> AC <mark>G</mark> GTACCATAAATACTTGACCAC          |
| J    | CACGGTACCATAAATACTTGACCAC                                 |
| K    | TACGGTACCATAAATACTTGACCAC                                 |
| м    | TAC <mark>G</mark> GTACCATAAATACTTGACCAC                  |
| т    | <b>C</b> AC <mark>G</mark> GTACCATAAATACTTGACCAC          |
| U2   | TAC <mark>C</mark> GTACCATAAATACTTGACCAC                  |
| mt-E | ve <mark>T</mark> AC <mark>G</mark> GTACCATAAATACTTGACCAC |
| 01Be | 11CTGTAGTACATA <mark>A</mark> AAACCCAATCCA                |
| 01B1 | eeCTGTAGTACATA <mark>g</mark> aaacccaatcca                |
| A    | CTGTAGTACATA <mark>A</mark> AAACCCAATCCA                  |
| D11  | CTGTAGTACATA <mark>A</mark> AAACCCAATCCA                  |
| J    | CTGTAGTACATA <mark>A</mark> AAACCCAATCCA <sub>175</sub>   |
| к    | CTGTAGTACATA <mark>A</mark> AAACCCAATCCA <sup>1/3</sup>   |
| м    | CTGTAGTACATA <mark>A</mark> AAACCCAATCCA                  |
| т    | CTGTAGTACATA <mark>A</mark> AAACCCAATCCA                  |
| U2   | CTGTAGTACATA <mark>A</mark> AAACCCAATCCA                  |
| mt-E | Vectgtagtacataaaaacccaatcca                               |

| Analysis of self |                        |     |     |     |     |     |     |  |  |  |  |
|------------------|------------------------|-----|-----|-----|-----|-----|-----|--|--|--|--|
|                  | Nucleotide at position |     |     |     |     |     |     |  |  |  |  |
| Haplotype        | 223                    | 224 | 230 | 249 | 264 | 270 | 278 |  |  |  |  |
| Н                | С                      | Т   | Α   | Т   | С   | С   | С   |  |  |  |  |
| К                | С                      | С   | Α   | Т   | С   | С   | С   |  |  |  |  |
| U5               | С                      | Т   | Α   | Т   | С   | Т   | С   |  |  |  |  |
| Х                | Т                      | Т   | Α   | Т   | С   | С   | Т   |  |  |  |  |
| mt-Eve           | Т                      | Т   | G   | Т   | С   | С   | Y   |  |  |  |  |
| Student          |                        |     |     |     |     |     |     |  |  |  |  |