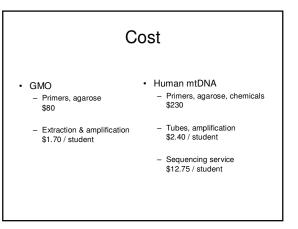

## Lessons Learned

- If they don't do it, they won't learn it
- The more it's about them they better they learn
- They like high tech
- · Controversial topics didn't seem to matter

.