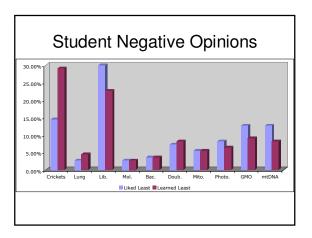

## Lessons Learned

- If they don't do it, they won't learn it
- The more it's about them they better they learn
- They like high tech
- · Controversial topics didn't seem to matter

.