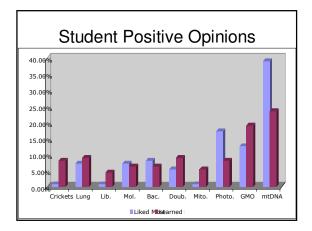

## Lessons Learned

- If they don't do it, they won't learn it
- The more it's about them they better they learn
- They like high tech
- · Controversial topics didn't seem to matter

.